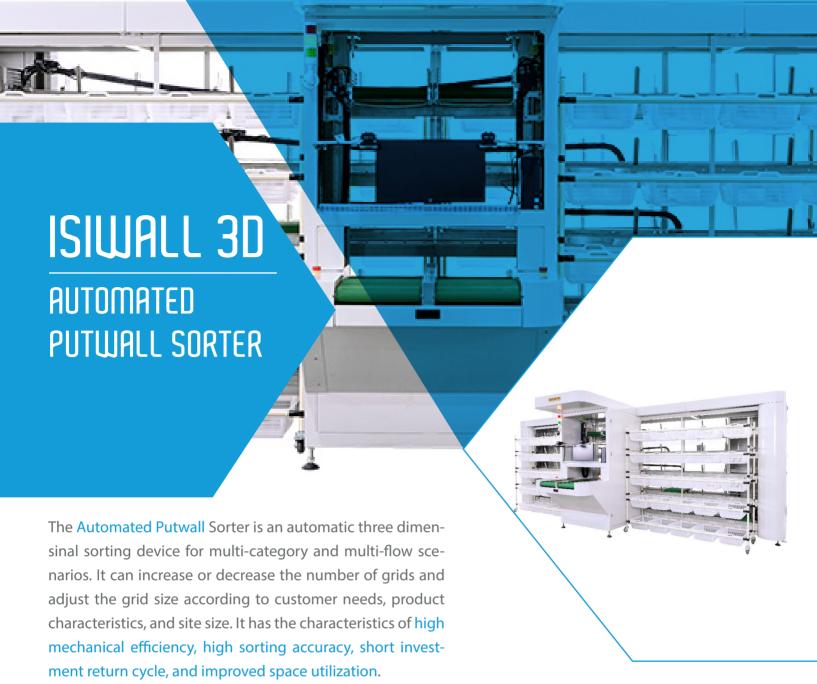

## ISIWALL 3D

It can be applied to a variety of sorting scenarios such as forward delivery and reverse return, with a mechanical efficiency of up to 2,500 pieces/hour. During the operation of the automatic seeding wall, it can improve the efficiency of sorting and front-end picking, effectively reduce the missorting rate and employee labor intensity, and improve warehouse management efficiency. OCR reading or reading via RFID reader is also possible.

## Characteristics

| ITEM                   | PARAMETER                        |
|------------------------|----------------------------------|
| Equipment size         | L: 6600mm W: 2800mm H: 2400mm    |
| Package size           | L50-380mm*W50-300mm*H5-150mm     |
| Maximum product weight | ≤3g-3kg                          |
| Picking efficiency     | Up to 2500Pcs/H                  |
| Number of slots        | 100 pcs (customizable)           |
| Supply method          | Manual loading/automatic loading |
| Power supply           | Voltage: AC380V/50HZ             |
| Supply table top       | 900mm (customizable)             |
| Wire rod car size      | L2060mm*W530mm*H1900mm           |